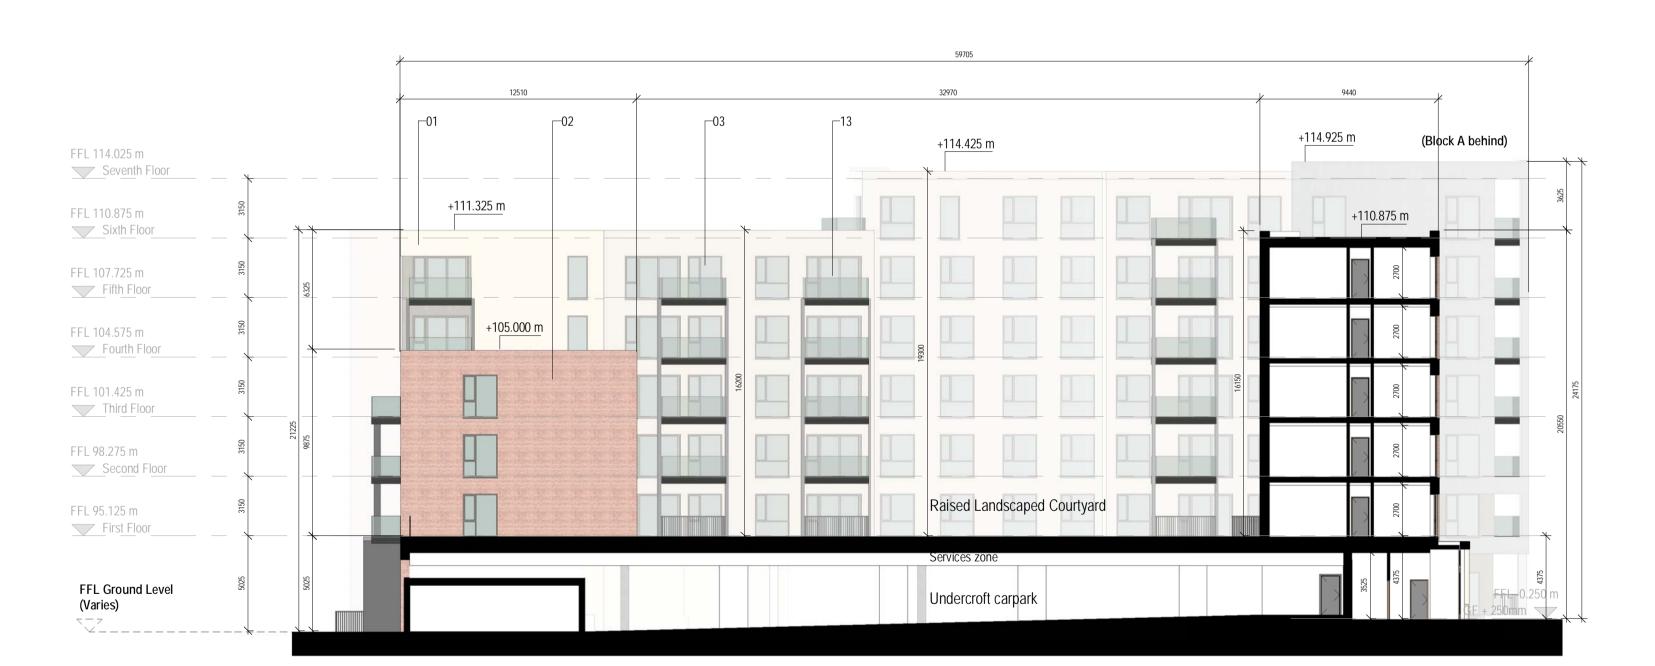

Cross Section E-E

Cross Section F-F

| Keynote Legend                                           |  |  |  |  |  |
|----------------------------------------------------------|--|--|--|--|--|
| Keynote Text                                             |  |  |  |  |  |
|                                                          |  |  |  |  |  |
| Selected Render                                          |  |  |  |  |  |
| Selected Brick                                           |  |  |  |  |  |
| Double Glazed Thermally Broken Window to Selected Colour |  |  |  |  |  |
| Lift Overrun                                             |  |  |  |  |  |
| Selected Curtain Walling System                          |  |  |  |  |  |
| Selected Metal Cladding                                  |  |  |  |  |  |
| Selected Metal Railing                                   |  |  |  |  |  |
| Selected Glass Balustrade                                |  |  |  |  |  |
| Selected Stone                                           |  |  |  |  |  |
| Selected Steel Gate                                      |  |  |  |  |  |
| Selected Shop Front Glazing                              |  |  |  |  |  |
| Selected Metal Doors                                     |  |  |  |  |  |
|                                                          |  |  |  |  |  |