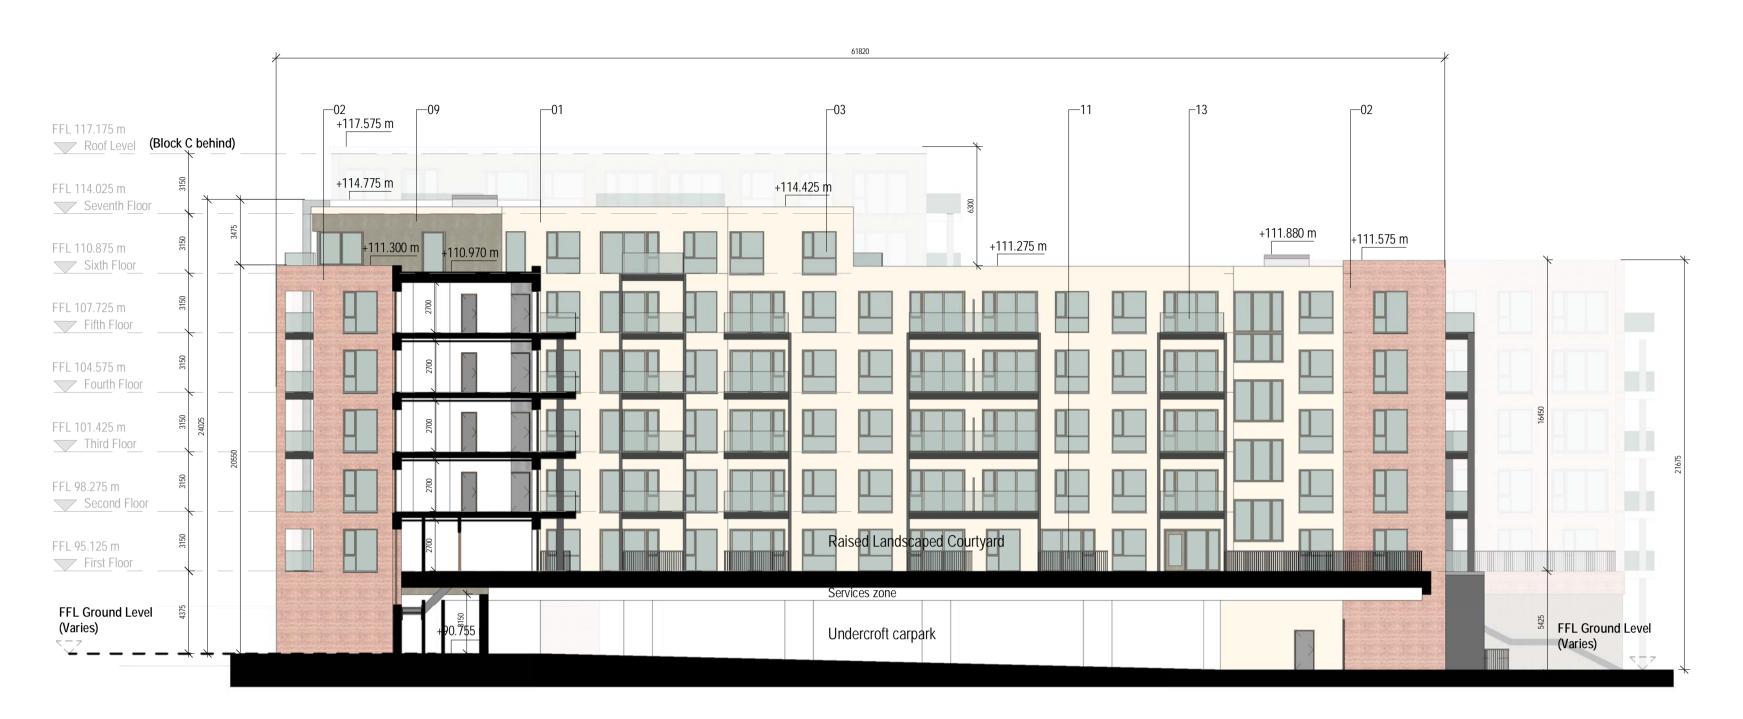

Cross Section E-E

Cross Section F-F

| Keynote Legend                                           |  |  |  |  |  |
|----------------------------------------------------------|--|--|--|--|--|
| Keynote Text                                             |  |  |  |  |  |
|                                                          |  |  |  |  |  |
| Selected Render                                          |  |  |  |  |  |
| Selected Brick                                           |  |  |  |  |  |
| Double Glazed Thermally Broken Window to Selected Colour |  |  |  |  |  |
| Lift Overrun                                             |  |  |  |  |  |
| Selected Curtain Walling System                          |  |  |  |  |  |
| Selected Metal Cladding                                  |  |  |  |  |  |
| Selected Metal Railing                                   |  |  |  |  |  |
| Selected Glass Balustrade                                |  |  |  |  |  |
| Selected Stone                                           |  |  |  |  |  |
| Selected Steel Gate                                      |  |  |  |  |  |
| Selected Shop Front Glazing                              |  |  |  |  |  |
| Selected Metal Doors                                     |  |  |  |  |  |
|                                                          |  |  |  |  |  |